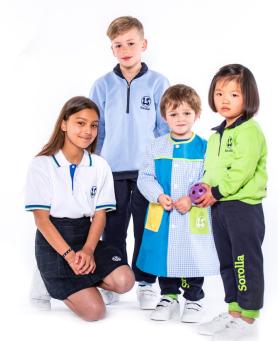

#### 3. COMBINATION OF GARMENTS

For the first time we offer a variety of garments within the uniform. Polo shirts and trousers are available in two different colours which can be combined to suit each student's taste.

The younger students, from Infants to and including 4th grade primary will only wear the sports uniform.

From 5th grade primary onwards they will have two types of uniform: urban and sports. The urban uniform will be the official uniform to be worn throughout the school day, whilst the sports uniform will only be worn during physical education class.