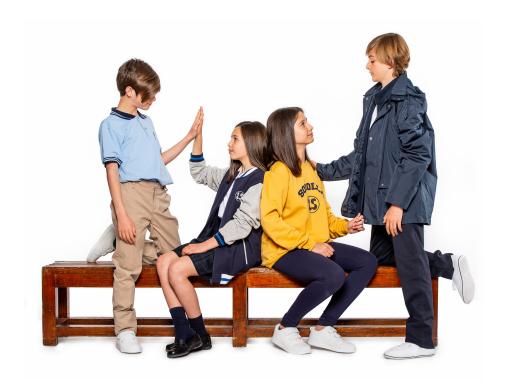

#### 2. NEW ARTICLES OF CLOTHING

In the new collection we have introduced a Liceo Sorolla swimwear and a coat. The swimwear will be mandatory for all students who do school swimming classes (1st grade primary to 2nd Grade Secondary). The coat will be mandatory for 1st to 4th grade secondary.

The younger students, from Infants to and including 4th grade primary will only wear the sports uniform.

From 5th grade primary onwards they will have two types of uniform: urban and sports. The urban uniform will be the official uniform to be worn throughout the school day, whilst the sports uniform will only be worn during physical education class.