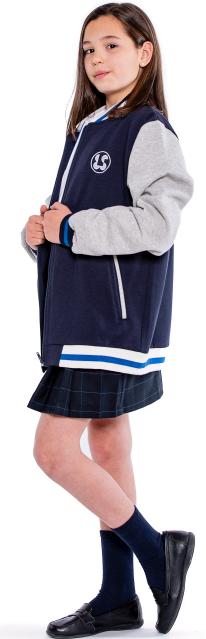

The younger students, from Infants to and including 4th grade primary will only wear the sports uniform.

From 5th grade primary onwards they will have two types of uniform: urban and sports. The urban uniform will be the official uniform to be worn throughout the school day, whilst the sports uniform will only be worn during physical education class.

With regards to footwear, blue or black shoes shall be worn with the urban uniform.

The uniform will be avilable for purchase through the school website, in the "parents section". Each family should create a profile in the online shop, where they can select the garments for each child.