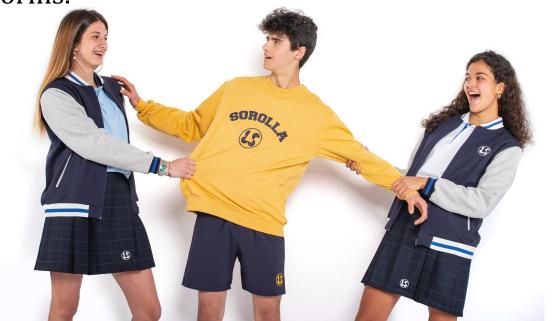

#### 3. COMBINATION OF GARMENTS

For the first time we offer a variety of garments within the uniform. Polo shirts and trousers are available in two different colours which can be combined to suit each student's taste.

The younger students, from Infants to and including 4th grade primary will only wear the sports uniform.

From 5th grade primary onwards they will have two types of uniform: urban and sports. The urban uniform will be the official uniform to be worn throughout the school day, whilst the sports uniform will only be worn during physical education class.