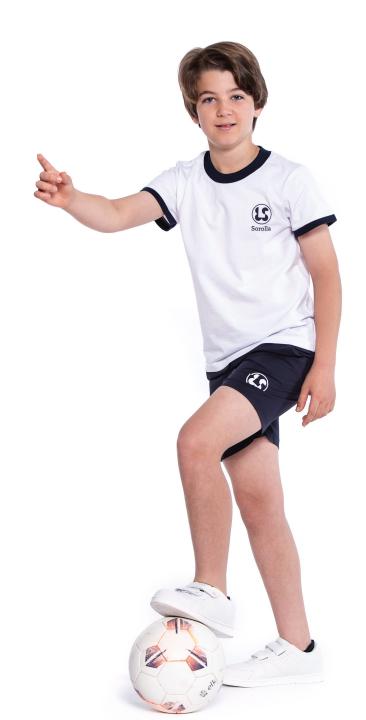

The younger students, from Infants to and including 4th grade primary will only wear the sports uniform.

From 5th grade primary onwards they will have two types of uniform: urban and sports. The urban uniform will be the official uniform to be worn throughout the school day, whilst the sports uniform will only be worn during physical education class.